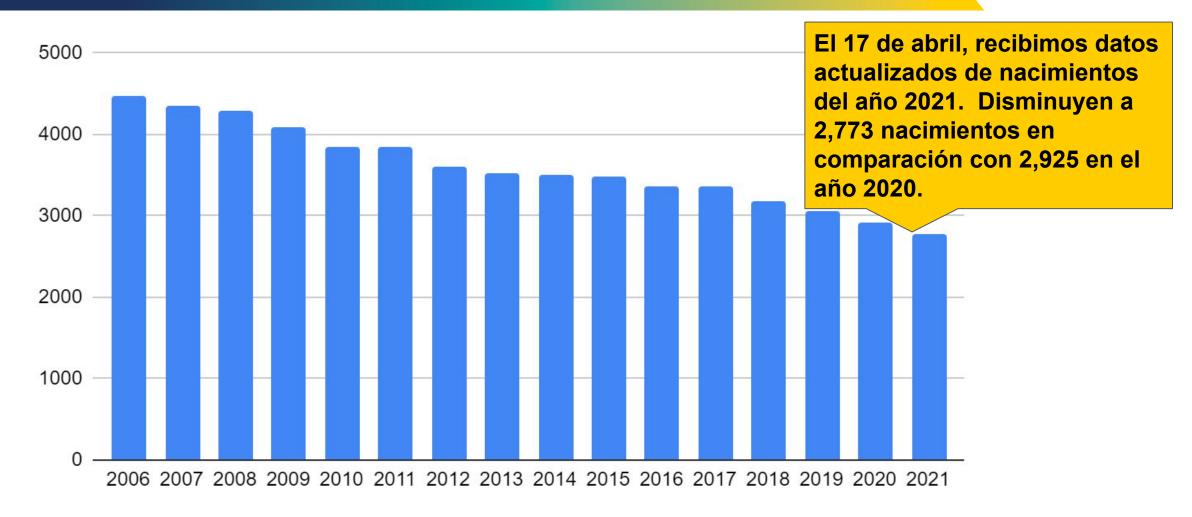

### Número de Nacimientos en U-46

Historical Birth Data in U-46 Attendance Area

## Cómo influye el nacimiento de niños(as) en las proyecciones de las matriculaciones

En promedio, por cada 10 bebés nacidos en el Distrito U-46

## Cómo influye el nacimiento de niños(as) en las proyecciones de las matriculaciones

Alrededor de 7 se matriculan en kindergarten cinco años después

## Cómo influye el nacimiento de niños(as) en las proyecciones de las matriculaciones