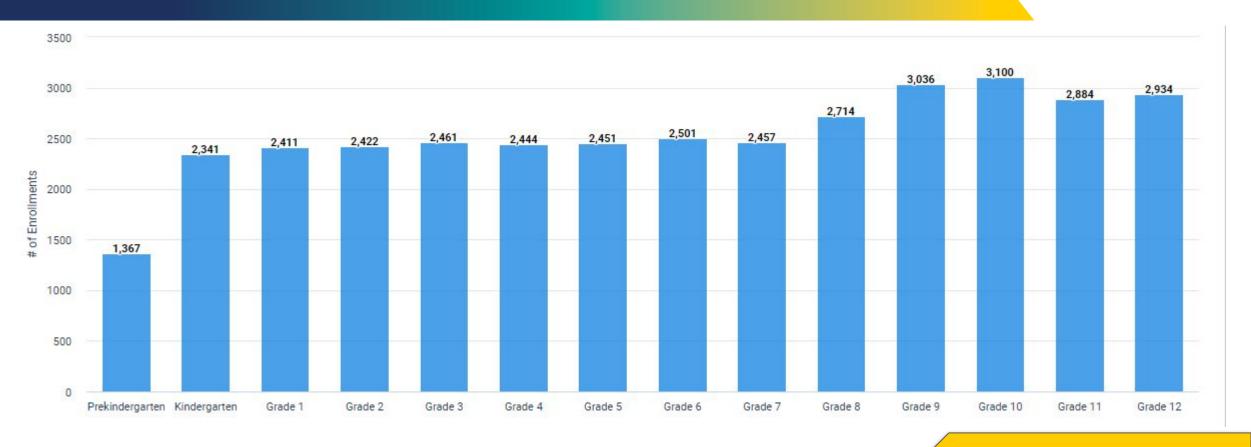

## Matriculación para 2022-2023 por grado

Los grados de secundaria tienen 400 o más estudiantes por grado que los grados elementales