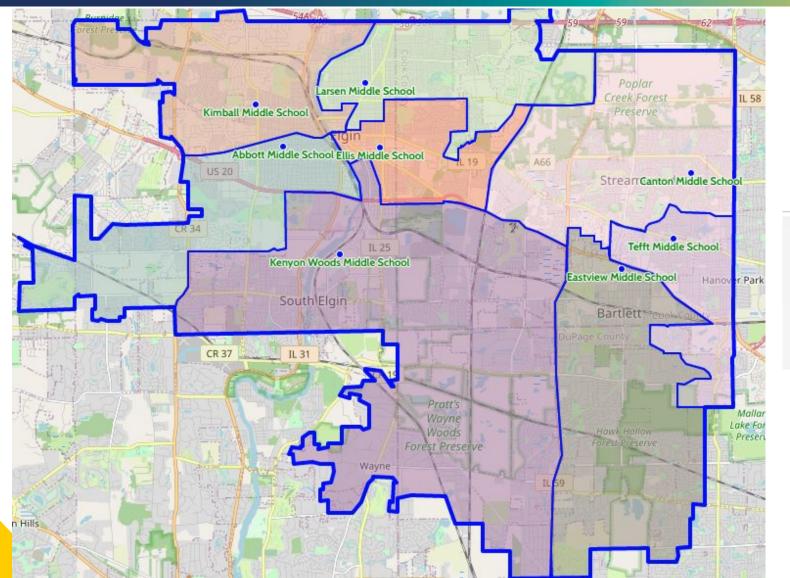

## Impacto en los Límites de la Escuelas

## OUR SCHOOLS Our Schools Calendar Our Boundaries What School Do I

#### Interactive District Boundary Map

Every school in School District U-46 has a t geographical area are eligible to attend a s linked to a boundary area. **CLICK HERE** to re

Mapa interactivo de límites disponible en el sitio web del distrito, en "Nuestras escuelas".