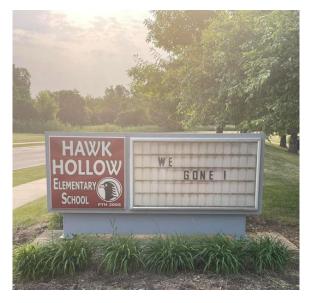

#### La Escuela Elemental Hawk Hollow ya está cerrada

- Los estudiantes comenzarán la escuela en Prairieview o Spring Trail en el otoño
- Todo el personal que quiso quedarse en el Distrito U-46 ha sido reasignado a otra escuela
- La construcción para la transición a una escuela intermedia comienza en el otoño