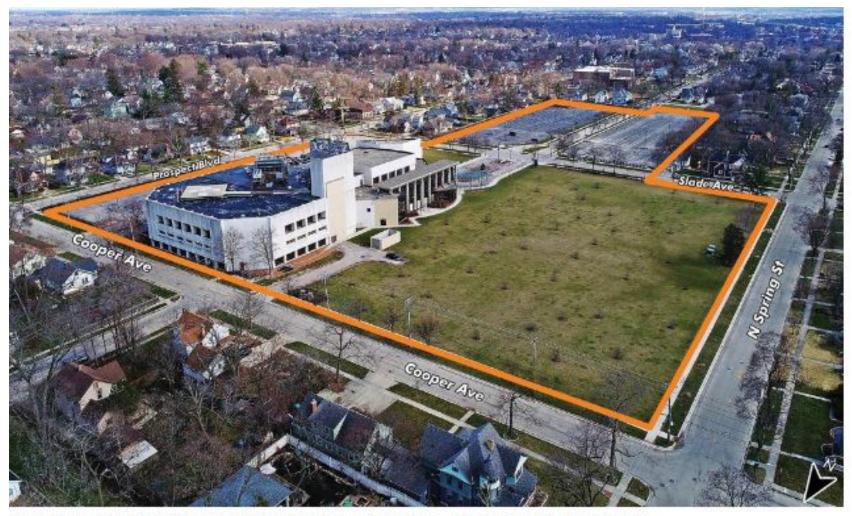

## Carta de intención para la posible adquisición de terreno: El terreno de Sherman

The former Sherman Hospital site at 901 Center St. in Elgin includes three buildings, green space and a parking lot. (HANDOUT)