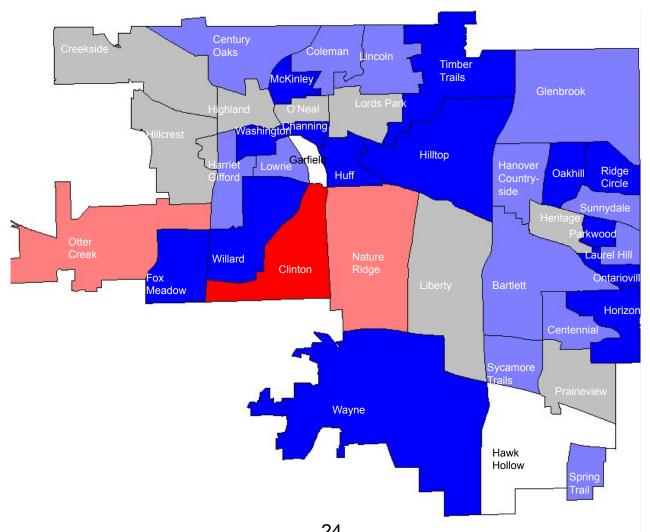

## Impacto en los Límites de la Escuelas

## OUR SCHOOLS Our Schools Calendar Our Boundaries What School Do I

#### Interactive District Boundary Map

Every school in School District U-46 has a t geographical area are eligible to attend a s linked to a boundary area. **CLICK HERE** to re

Mapa interactivo de límites disponible en el sitio web del distrito, en "Nuestras escuelas".